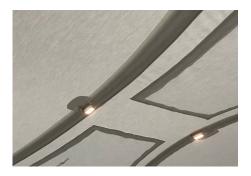

## **BIMINI LED STRIP LIGHTING**

Brighten up your <u>Cockpit Enclosure</u> with Bimini <u>LED Strip Lighting!</u>
Available as an optional extra in standard shade Warm White, the price will be quoted per single strip of lighting (£280 +VAT each strip).

Or if you fancied a more prestigious option, you could have one LED Bimini Light fitting for £280 + VAT.

IMPORTANT: The customer is responsible for making the 12v connection to the boats electrical system.